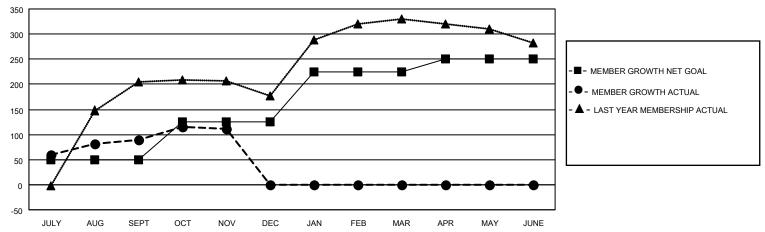

## GOALS AND ACTUAL MEMBERS CUMULATIVE

| DROPPED CLUBS: 0 |    | 42 CLUBS OF 84 ADDED 1 OR<br>MORE NEW MEMBERS | GENDER DISTRIBUTION                 |                |  |
|------------------|----|-----------------------------------------------|-------------------------------------|----------------|--|
|                  |    | WORL NEW WEINBERG                             | MALE                                | 2,317 (91.08%) |  |
|                  |    |                                               | FEMALE                              | 227 (8.92%)    |  |
| DROPPED MEMBERS  |    |                                               | NON BINARY                          | 0 (0.00%)      |  |
|                  |    |                                               | PREFER NOT TO ANSWER                | 0 (0.00%)      |  |
| DECEASED         | 5  |                                               |                                     | ,              |  |
| CLUB CANCELLED   | 0  | CLICK HERE FOR CUMULATIVE                     | TOTAL FAMILY UNIT MEMBERS           | 317            |  |
| OTHER            | 57 | MEMBERSHIP DATA                               |                                     |                |  |
| TOTAL 62         |    |                                               | FAMILY MEMBERS PAYING HALF DUES 174 |                |  |
|                  |    |                                               |                                     |                |  |

## MONTHLY MEMBERSHIP PROGRESS REPORT

LOCATION INDIA District 324 I Results as of: 11/30/2022

| Clubs                 |               |           |               | Members               |                        |                         |                                                    |
|-----------------------|---------------|-----------|---------------|-----------------------|------------------------|-------------------------|----------------------------------------------------|
| RESULTS FOR 2022-2023 |               |           |               | RESULTS FOR 2022-2023 |                        |                         |                                                    |
| QUARTER               | NEW CLUB GOAL | NEW CLUBS | DROPPED CLUBS | QUARTER MEME          | BER GROWTH NET<br>GOAL | MEMBER GROWTH<br>ACTUAL | DROPPED<br>MEMBERS ACTUAL<br>(including transfers) |
| JULY/AUG/SEPT         | 2             | 1         | 0             | JULY/AUG/SEPT         | 50                     | 137                     | 45                                                 |
| OCT/NOV/DEC           | 3             | 1         | 0             | OCT/NOV/DEC           | 75                     | 41                      | 17                                                 |
| JAN/FEB/MAR           | 3             | 0         | 0             | JAN/FEB/MAR           | 100                    | 0                       | 0                                                  |
| APR/MAY/JUNE          | 2             | 0         | 0             | APR/MAY/JUNE          | 25                     | 0                       | 0                                                  |