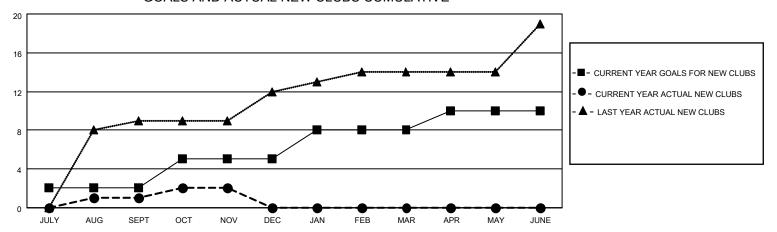

## GOALS AND ACTUAL NEW CLUBS CUMULATIVE

## MONTHLY MEMBERSHIP PROGRESS REPORT

LOCATION INDIA District 324 I Results as of: 11/30/2022

| Clubs                 |               |           |               | Members               |                        |                         |                                                    |
|-----------------------|---------------|-----------|---------------|-----------------------|------------------------|-------------------------|----------------------------------------------------|
| RESULTS FOR 2022-2023 |               |           |               | RESULTS FOR 2022-2023 |                        |                         |                                                    |
| QUARTER               | NEW CLUB GOAL | NEW CLUBS | DROPPED CLUBS | QUARTER MEME          | BER GROWTH NET<br>GOAL | MEMBER GROWTH<br>ACTUAL | DROPPED<br>MEMBERS ACTUAL<br>(including transfers) |
| JULY/AUG/SEPT         | 2             | 1         | 0             | JULY/AUG/SEPT         | 50                     | 137                     | 45                                                 |
| OCT/NOV/DEC           | 3             | 1         | 0             | OCT/NOV/DEC           | 75                     | 41                      | 17                                                 |
| JAN/FEB/MAR           | 3             | 0         | 0             | JAN/FEB/MAR           | 100                    | 0                       | 0                                                  |
| APR/MAY/JUNE          | 2             | 0         | 0             | APR/MAY/JUNE          | 25                     | 0                       | 0                                                  |